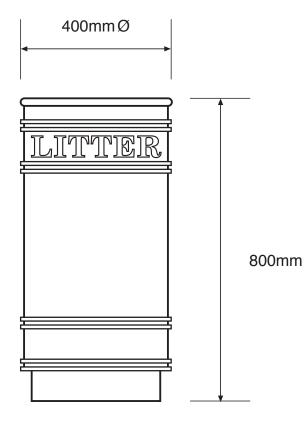

## **Cast Iron Litterbins** ASF 402

| Material:               | Grade 250 Cast Iron                                                                                                          |
|-------------------------|------------------------------------------------------------------------------------------------------------------------------|
| Standard Finish:        | High Quality five coat vinyl paint finish to any RAL or BS colour                                                            |
| <b>Optional Finish:</b> | Dulux Weathershield Rust Resistant Paint System applied in most RAL or BS colours                                            |
| Embellishments:         | Rings, Logos etc can be embellished in Weathershield Gold to provide contrast                                                |
| Logos/Coats of Arms:    | Borough / City / Town Coats of Arms / Crests / Logos / Dates etc can be incorporated in order to individualise schemes       |
| Fixing:                 | The base is drilled in four places for fixing to either our own unique fixing cage or directly into a concrete pad or paving |